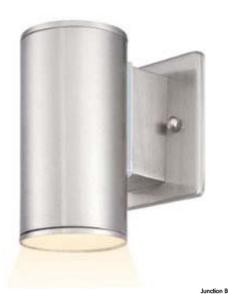

### **Construction:**

- Frosted Glass Lens
- Powder Coat Frame
- Available In Brushed Nickel, Or Black Finish
- Photocell for Dusk to Dawn Operation

## **Light Source:**

- 8 Watts LED 550 Lumens
- 3000K Color Temperature
- 120v
- CRI 90
- Triac Dimming
- Down Light

### Notes:

- ETL Approved For Wet Locations
- JA8-2022 Certification

Width: 4 3/8" Height: 5 7/8" Extension: 4 ½"