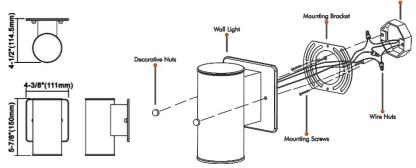

## **PRODUCT SPECIFICATIONS**

### **Construction:**

- Frosted Glass Lens
- Powder Coat Frame
- Available In Brushed Nickel, Or Black Finish
- Photocell for Dusk to Dawn Operation

## **Light Source:**

- 8 Watts LED 550 Lumens
- 3000K Color Temperature
- 120v
- CRI 90
- Triac Dimming
- Down Light

### Notes:

- ETL Approved For Wet Locations
- JA8-2022 Certification

Width: 4 3/8" Height: 5 7/8" Extension: 4 ½"