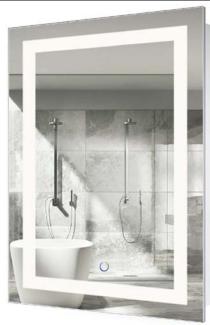

## PRODUCT SPECIFICATIONS

#### Construction:

- White Powder Coated Back-Plate
- Clear Mirror With Frost Insert
- Touch Switch
- Mounting Box Should Be Installed Directly In Center Of Mirror

## **Light Source:**

- 24 Watts LED 1850 Lumens 3000°K
- 50,000 Hours LED Life

### Notes:

- Hard Wire or Plug In Version
- Built In LED Driver
- ETL Approved
- Custom Sizes and Styles Available

| JOB NAME: |  |
|-----------|--|
| TYPE:     |  |

Diameter: 24" Wide X 36" High

Extension: 1 1/2"