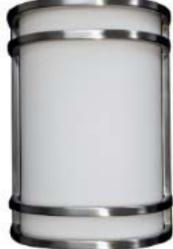

#### **Construction:**

- Steel Construction
- UV Stabilized Polycarbonate Diffuser •
- Brushed Nickel Or Bronze Finish •
- Stainless Steel Mounting Hardware •

#### **Light Source:**

- LED 15 Watts 1100 Lumens
- 3000°K CRI 90 •
- 120°Beam Angle •