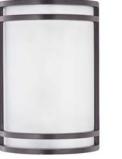

#### **Construction:**

- Steel Construction
- UV Stabilized Polycarbonate Diffuser •
- Brushed Nickel Or Bronze Finish •
- Stainless Steel Mounting Hardware •

#### **Light Source:**

- LED 15 Watts 1100 Lumens
- 3000°K CRI 90 •
- 120°Beam Angle •