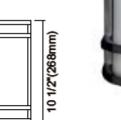

#### Notes:

- **Damp Location Rated** •
- ETL Listed •
- California T24 JA8 •

Height: 10 1/2" Width: 8" Extension: 37/8"