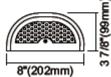

#### Notes:

- **Damp Location Rated** •
- ETL Listed •
- California T24 JA8 •

Height: 10 1/2" Width: 8" Extension: 37/8"