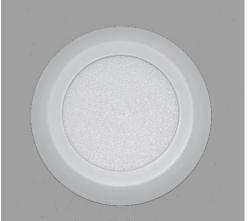

## **SL-LED1064 LED Surface Mount**

#### JOB NAME: **Construction:** TYPE: **Frosted Acrylic Lens** • White Finish **Steel Construction** Light Source: 10 Watts LED 670 Lumens **Fully Dimmable** 120V 3000°K 90 CRI Notes: Wet Location Listed • Mounts To Most Junction Box No Recessed Can Required • • Eliminates The Need For Prelim Drywall ETL Approved • • California JA8 Edge Lit LED • 50,000/Hr Life Expectancy • 5 Year Warranty DOB Technology Totally Flush With • Diameter: 6" Ceiling Height: <sup>3</sup>/<sub>4</sub>"