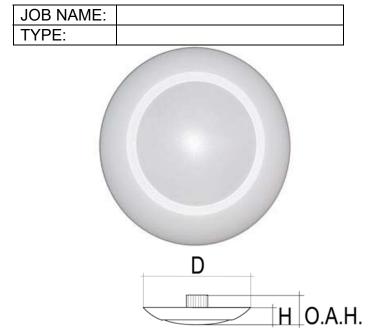

## **PRODUCT SPECIFICATIONS**

### Construction:

- Frosted Acrylic Lens
- White Finish
- Aluminum Construction

## **Light Source:**

- 15 Watts LED 900 Lumens
- 0-10V Dimming
- 120-277V 3000°K 90 CRI

#### Notes:

- Wet Location Listed
- Mounts To Any 4" Junction Box
- No Recessed Can Required
- Eliminates The Need For Prelim Drywall
- ETL Approved
- 50,000/Hr Life Expectancy California T24 JA8

Diameter: 7.33" Height: 1.13"

Overall Height: 2.2"