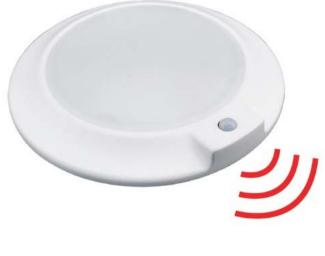

#### Construction:

- Frosted Polycarbonate Diffuser
- White Powder-Coated Aluminum Construction

### **Light Source:**

- 15 Watts LED 1000 Lumens
- 3000°K 120V 90 CRI
- Sensitive PIR Motion Sensor. Once Motion is Detected, The Fixture Will Operate At Full Brightness. Fixture Will Turn Off When Area Is Vacated.

#### Notes:

- Wet Location Listed
- Mount To Any 4" Junction Box
- ETL Approved
- California T24 JA8

Diameter: 6"

Height of Trim: 1 3/8"

| JOB NAME: |  |
|-----------|--|
| TYPE:     |  |