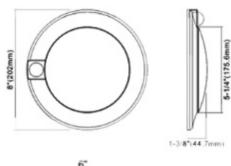

#### Notes:

- Wet Location Listed
- Mount To Any 4" Junction Box
- ETL Approved
- California T24 JA8

Diameter: 6"

Height of Trim: 1 3/8"

| JOB NAME: |  |
|-----------|--|
| TYPE:     |  |